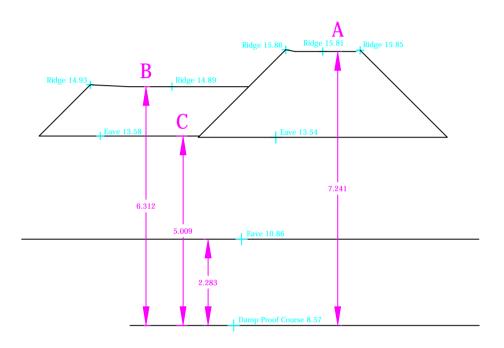

Datum 5.00m

## Level Datum:

Levels are related to a TBM Value 10.00m (pipenail)